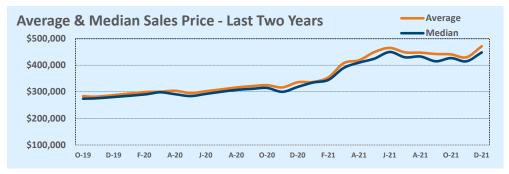

| Average              | This Month |           |        | Year-to-Date |           |        |
|----------------------|------------|-----------|--------|--------------|-----------|--------|
|                      | Nov 2021   | Nov 2020  | Change | 2021         | 2020      | Change |
| List Price           | \$460,701  | \$330,264 | +39.5% | \$405,020    | \$309,836 | +30.7% |
| List Price/SqFt      | \$215      | \$153     | +40.6% | \$193        | \$144     | +33.8% |
| Sold Price           | \$471,714  | \$336,011 | +40.4% | \$433,314    | \$310,501 | +39.6% |
| Sold Price/SqFt      | \$220      | \$156     | +41.3% | \$207        | \$145     | +42.9% |
| Sold Price / Orig LP | 102.2%     | 102.3%    | -0.1%  | 107.7%       | 100.2%    | +7.5%  |
| Days on Market       | 21         | 17        | +28.4% | 12           | 28        | -57.0% |

| Median               | This Month |           |        | Year-to-Date |           |        |
|----------------------|------------|-----------|--------|--------------|-----------|--------|
|                      | Nov 2021   | Nov 2020  | Change | 2021         | 2020      | Change |
| List Price           | \$440,995  | \$309,900 | +42.3% | \$388,718    | \$298,620 | +30.2% |
| List Price/SqFt      | \$213      | \$149     | +42.6% | \$191        | \$142     | +34.2% |
| Sold Price           | \$448,495  | \$318,490 | +40.8% | \$417,000    | \$300,000 | +39.0% |
| Sold Price/SqFt      | \$219      | \$153     | +43.0% | \$205        | \$143     | +43.7% |
| Sold Price / Orig LP | 101.0%     | 102.0%    | -1.0%  | 105.0%       | 100.0%    | +5.0%  |
| Days on Market       | 6          | 5         | +20.0% | 5            | 7         | -28.6% |