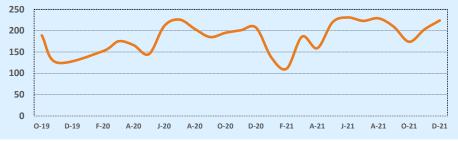

## **Residential Statistics**

| Listings            | This Month    |              |         | Year-to-Date  |               |        |
|---------------------|---------------|--------------|---------|---------------|---------------|--------|
|                     | Nov 2021      | Nov 2020     | Change  | 2021          | 2020          | Change |
| Single Family Sales | 214           | 180          | +18.9%  | 2,173         | 2,066         | +5.2%  |
| Condo/TH Sales      | 10            | 27           | -63.0%  | 133           | 126           | +5.6%  |
| Total Sales         | 224           | 207          | +8.2%   | 2,306         | 2,192         | +5.2%  |
| New Homes Only      | 21            | 12           | +75.0%  | 124           | 188           | -34.0% |
| Resale Only         | 203           | 195          | +4.1%   | 2,182         | 2,004         | +8.9%  |
| Sales Volume        | \$105,663,947 | \$69,554,351 | +51.9%  | \$999,222,847 | \$680,618,531 | +46.8% |
| New Listings        | 146           | 125          | +16.8%  | 2,661         | 2,223         | +19.7% |
| Pending             | 197           | 54           | +264.8% | 447           | 2,022         | -77.9% |
| Withdrawn           | 1             | 1            |         | 91            | 79            | +15.2% |
| Expired             |               |              |         |               |               |        |
| Months of Inventory | 0.5           | 0.2          | +226.2% | N/A           | N/A           |        |